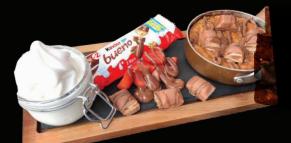

#### KINDER LAND (NEW)

Kinder Bueno gelato served with real Kinder Bueno, smooth chocolate sauce, topped with freshly whipped cream, a Florentine wafer and a Vivaldi cigar wafer.