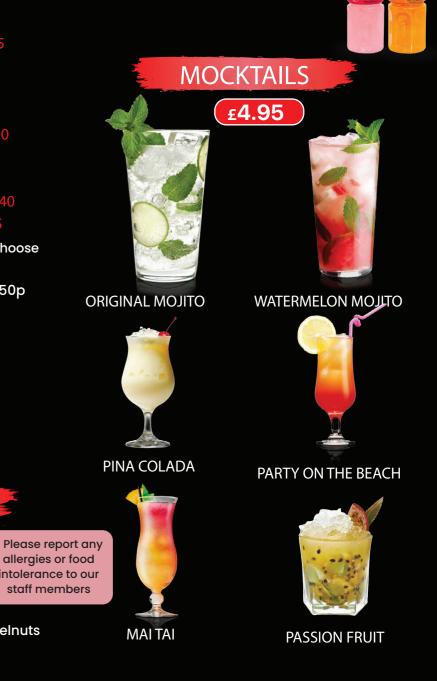

| £3.95 |
| LATTE MACCHIATO                                     |       | £3.20 |

#### HOT CHOCOLATE £3.40 f2.80 TWISTED HOT CHOCOLATE ...., £3.95 £4.95

Hot chocolate with a scoop of vanilla gelato or choose any other flavour for an extra £1.00

- Add a shot of flavoured syrup for an extra 50p
- Add marshmallows for an extra 50p
- Add whipped cream for an extra 50p





| Fanta                      |       |
|----------------------------|-------|
| Coke                       |       |
| Coke Zero                  |       |
| Diet Coke                  |       |
| Sprite                     |       |
| J20 Orange & Passion Fruit |       |
| J20 Apple & Mango          |       |
| Still Water                | £1.99 |
| Sparkling Water            | £1.99 |





Ask the counter for flavour