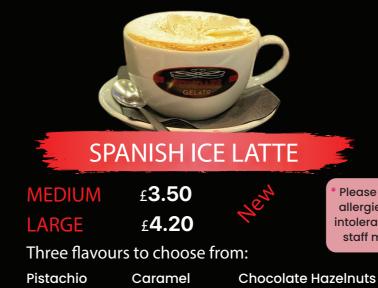

-----|
| CAFE MOCHA                                          | £3.40 | £3.95 |
| CAFE LATTE                                          | £2.80 | £3.40 |
| FLAVOURED LATTE                                     | £3.40 | £3.95 |
| Choose a syrup to enhance the flavou of your coffee | r     |       |
| MILKY WAY LATTE £<br>Caramel Latte                  | 3.40  | £3.95 |
| WHITE ALMOND LATTE ., £                             |       | £3.95 |
| LATTE MACCHIATO                                     |       | £3.20 |

#### HOT CHOCOLATE £3.40 f2.80 TWISTED HOT CHOCOLATE ...., £3.95 £4.95

Hot chocolate with a scoop of vanilla gelato or choose any other flavour for an extra £1.00

- Add a shot of flavoured syrup for an extra 50p
- Add marshmallows for an extra 50p
- Add whipped cream for an extra 50p





| Fanta                      |       |
|----------------------------|-------|
| Coke                       |       |
| Coke Zero                  |       |
| Diet Coke                  |       |
| Sprite                     |       |
| J20 Orange & Passion Fruit |       |
| J20 Apple & Mango          |       |
| Still Water                | £1.99 |
| Sparkling Water            | £1.99 |





Ask the counter for flavour