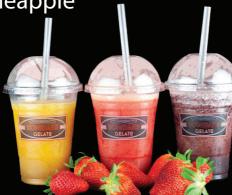

SMOOTH ON THE OUT CRUNCHY ON THE IN Daim bar and crunchy caramel pieces blended with ice cold milk and

ceramel gelato topped with fudge pieces and fresh whipped cream.

Luxurious Ferrero Rocher gelato, milk chocolate sauce, crushed wafers, ice cold milk topped with Ferrero Rocher pieces and whipped cream.

Crunchy peanut butter, Snicker bar, ice cold milk and hazelnut gelato, topped with Reese's and fresh whipped cream.

Marshmallows, fresh strawberries and 100's & 1000's all blended with ice cold milk and bubblegum gelato, topped with strawberry sauce and whipped cream.

#### GELATO SHAK

THE ROYAL MINT

### **BE FROZEN**

Bubblegum gelato with ice cold milk, whipped cream and bubblegum sauce. strawberry sauce sprinkles and wafer.



£5.99

Mango

**Fresh Strawberry** 

Fresh Banana





### HOT DRINKS

### TFA

| Breakfast Tea    | £2.40 |
|------------------|-------|
| Herbal Selection | £3.70 |

### HOT DRINKS

| ESPRESSO               | . £2.4 | £2.50 |
|------------------------|--------|-------|
| AMERICANO              | £2.60  | £2.80 |
| CAPPUCCINO             | £2.70  | £3.20 |
| CAPPUCCINO CON PANNA£3 | 3.70   | £3.95 |

#### Cappuccino topped with fresh whipped cream

| FLAT WHITE                                          | £2.70 | £3.40 |
|-----------------------------------------------------|-------|-------|
| CAFE MOCHA                                          | £3.40 | £3.95 |
| CAFE LATTE                                          | £2.80 | £3.40 |
| FLAVOURED LATTE                                     | £3.40 | £3.95 |
| Choose a syrup to enhance the flavou